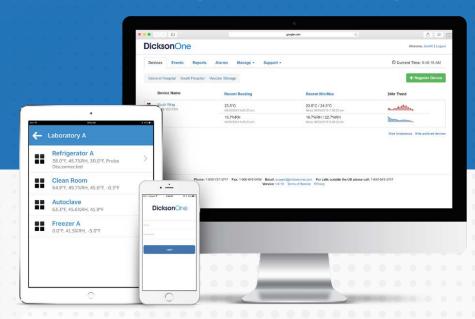

# Cloud-Based Environmental Monitoring System - COMING SOON!

DicksonOne is an internet cloud-based environmental monitoring system featuring an easy-to-use interface for monitoring critical variables from any computer, tablet, or smartphone.

DicksonOne allows for the user to customize settings and have total peace of mind with 24/7, real-time notifications. The system will alert you via audible alarm, text message, phone call, or e-mail at the moment your assets are at risk of degradation. Intuitive software makes the system simple for end users while providing powerful enterprise features.

Whether you're monitoring a single fridge or chambers around the world, collect all your data in a single platform to monitor and interact with data on any device. With DicksonOne, even the most heavily regulated environments can meet compliance requirements with ease.