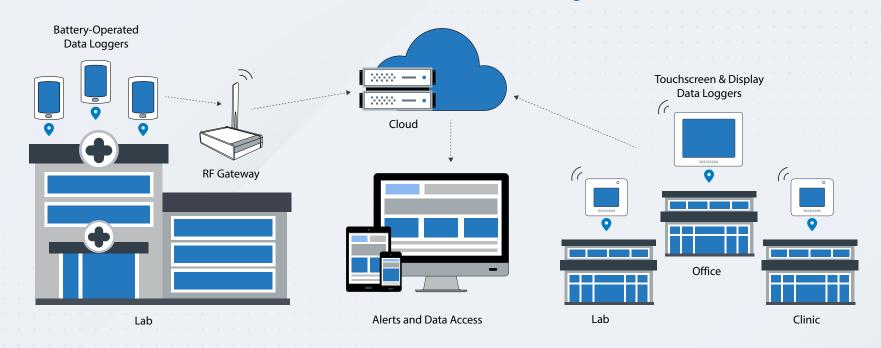

Whether you're monitoring a single fridge or chambers around the world, collect all your data in a single platform to monitor and interact with data on any device. With DicksonOne, even the most heavily regulated environments can meet compliance requirements with ease.

## Simple. Scalable. Compliant.

- Devices can communicate through WiFi, Ethernet, or LoRa, allowing for flexibility in any environment
- Over the air (OTA) updates, multiple redundancies, and calibration through replaceable sensors allow for remote or internal support
- Remote alerts and reports allow, staff to focus on critical tasks
- Follows security best practices and performs annual penetration tests
- DicksonOne meets compliance standards across the continuum of care including the Board of Pharmacy, CLIA, CAP, and Vaccines for Children